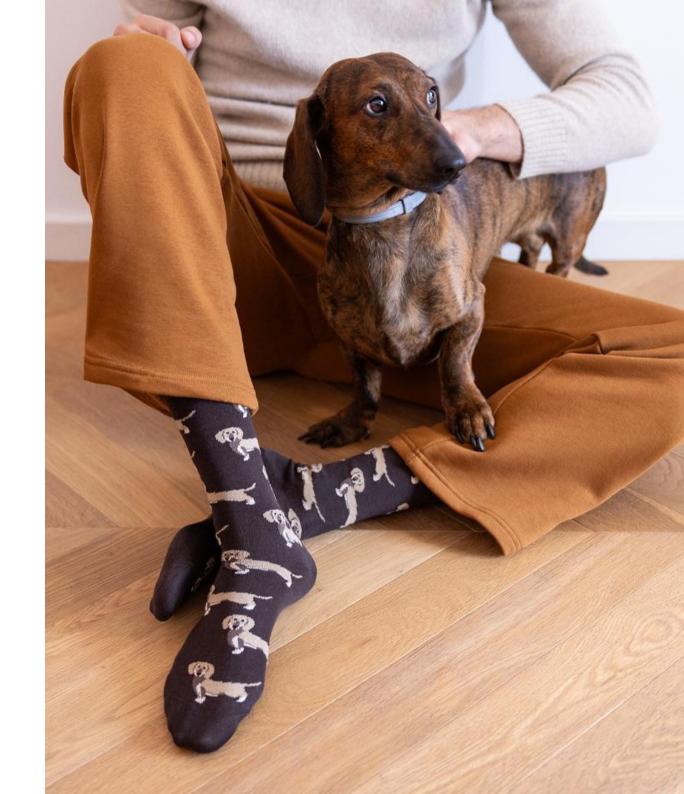

## Cotton socks - Dachshund dogs

7391010

If you are a lover of this peculiar breed of dog, you should know that these socks will give great personality to your looks, being a key complement to your image.