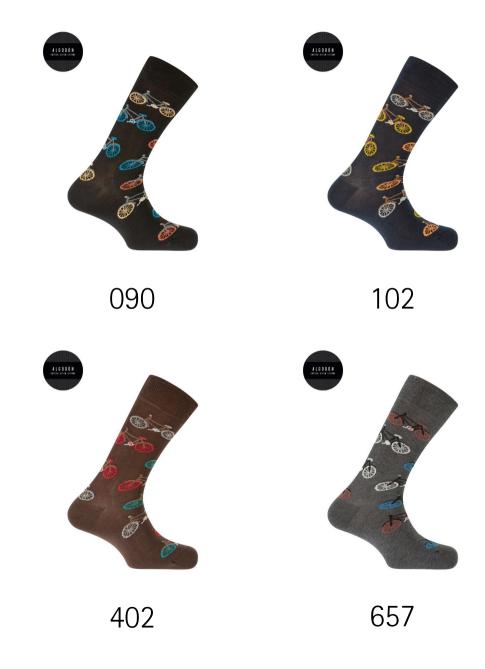

#### Cotton socks - bicycles

Bicycles are increasingly the ideal vehicle for getting around cities on a daily basis. These socks will be the ideal outfit you need for this.

78% Cotton 20% Nylon 2% Elastane