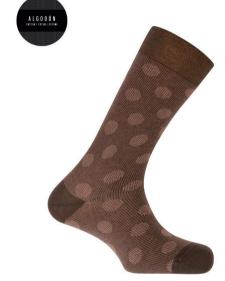

## Cashmere/wool socks – polka dots

7389310

Update your socks by getting inspired, like every season, by our collections. The quality and versatility of this collection make it an essential item in your wardrobe. And, an ally during the coldest winter days.

37% Nylon 31% Viscose 26% Wool 5%Cashmere-1%Elastan