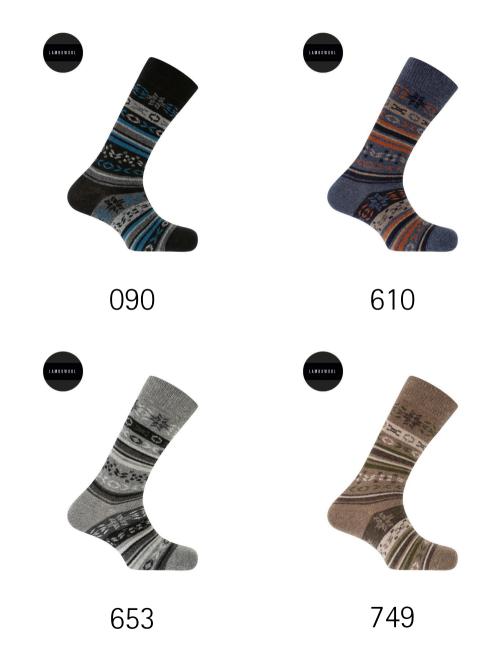

### Lambswool socks - Nordic border

7389910

Update your socks by getting inspired, like every season, by our collections. The quality and versatility of this collection make it an essential item in your wardrobe. And, an ally during the coldest winter days.

72% Wool 27% Nylon 1% Elastane