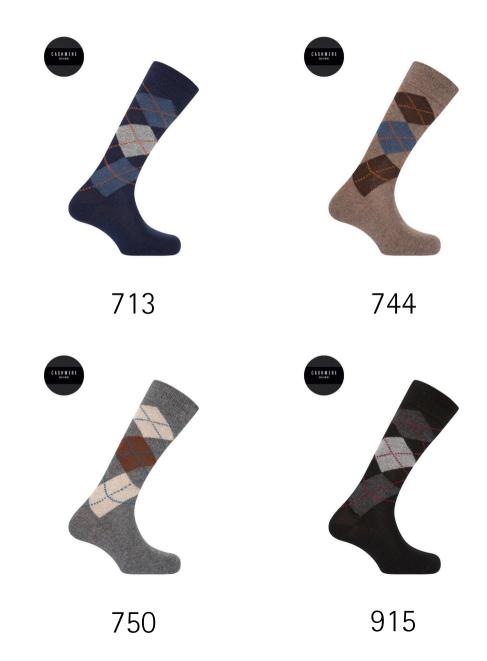

### Cashmere / wool socks - rhombuses

Short cashmere / wool socks. Rhombuses are already a must-have in your closet. Perfect to wear during the cold winter months. Ideal for everyday use.

35% Nylon 32% Viscose 27% Wool 5%Cashmere-1%Elastan