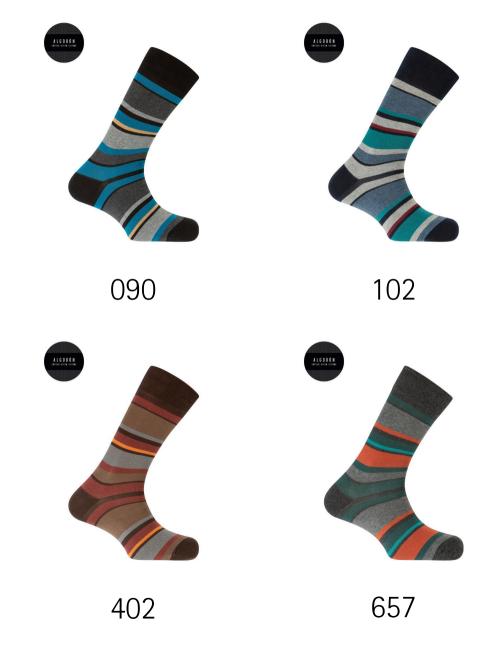

#### Wool socks - rhombuses

Short rhombus wool socks. In combinable and portable colors at any time of the day. With the detail of the logo embroidered on the foot.

45% Wool 30% Acrilic 22% Nylon 3% Elastane 402 602 610 909 657