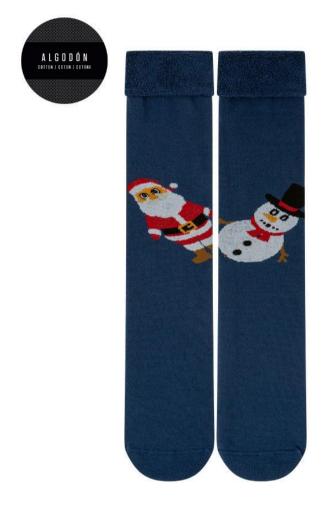

## Christmas cotton socks – non-slip

Two of the best-known Christmas characters are Santa Claus and the snowman. Now you can put one on each foot to be around the house. They have silicone dots on the sole of the foot to prevent slipping and curl on the inside.

80% Cotton 20% Nylon