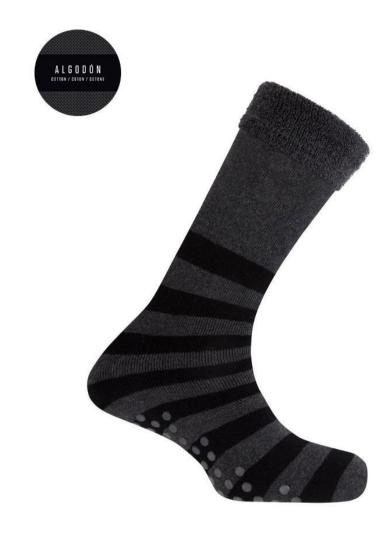

#### Cotton Socks - Non-slip

Short cotton socks. Non-slip and with striped cuffs. With silicone stitches on the sole of the foot to prevent slipping and curl inside for added comfort.

74% Cotton 23% Nylon 3% Elastane