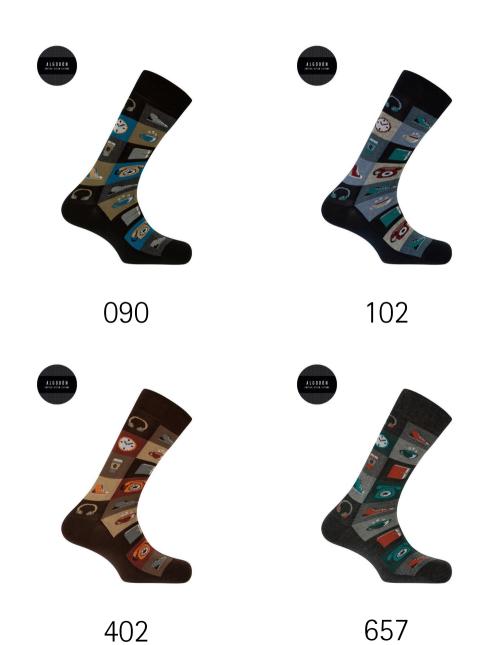

### Cotton socks - checkered motifs

The paintings have been a classic every winter. Punto Blanco wanted to go further and we have added some beautiful motifs inside each painting.

78% Cotton 20% Nylon 2% Elastane