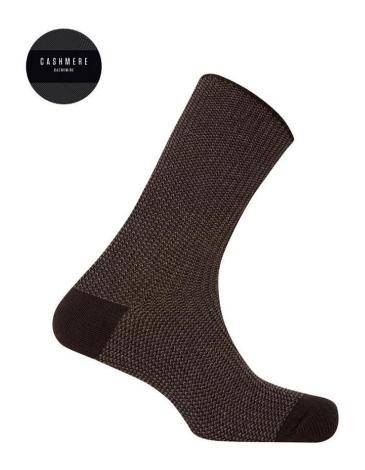

### Cashmere/wool socks - border

7389110

Update your socks by getting inspired, like every season, by our collections. These are the socks that you won't want to take off all winter because they will match your looks perfectly.

36% Nylon 31% Viscose 27% Wool 5%Cashmere-1%Elastan