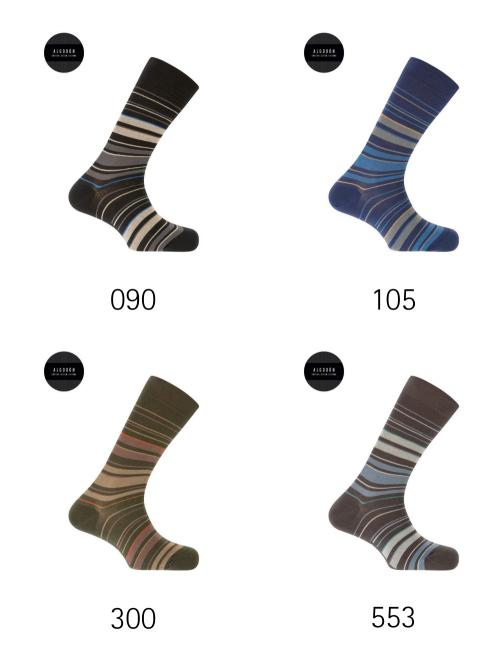

#### **Cotton socks - stripes**

How important it is to match your socks with the outfit you are going to wear for daily activities, choose the color that best matches your look and go have fun!

77% Cotton 21% Nylon 2% Elastane