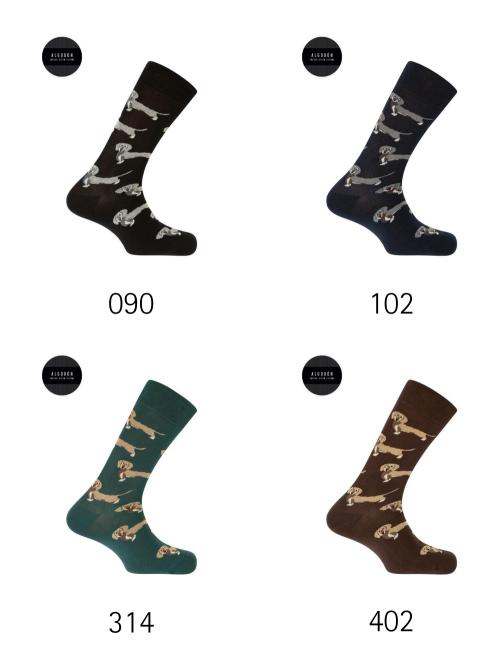

## Cotton socks - Dachshund dogs

7391010

If you are a lover of this peculiar breed of dog, you should know that these socks will give great personality to your looks, being a key complement to your image.

77% Cotton 21% Nylon 2% Elastane