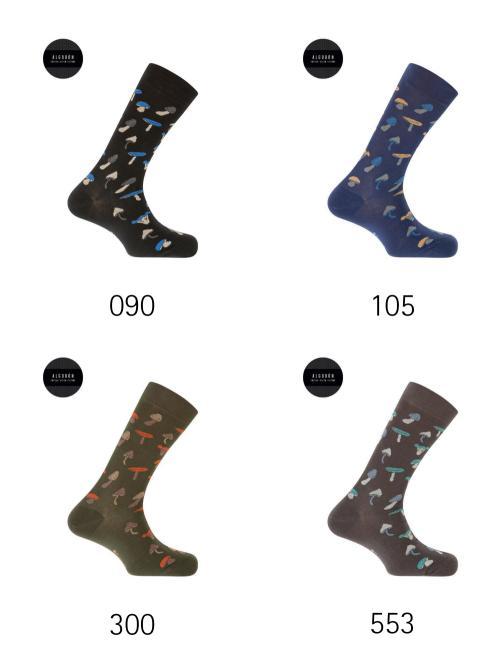

#### **Cotton socks - mushrooms**

7391510

Enjoy the fall and go out to the countryside to pick as many mushrooms as you can find. Then, prepare an irresistible delicacy for all your friends. I'm sure you'll love it.

74% Cotton 24% Nylon 2% Elastane