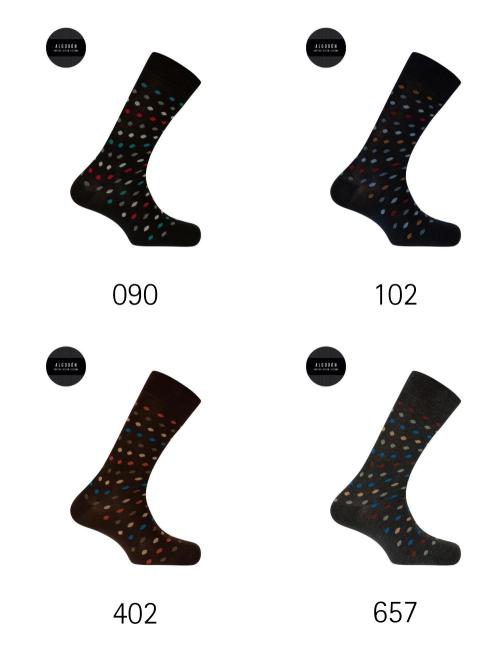

#### Cotton socks - polka dots

Socks that you will always want to have in your closet because they will become the most versatile garment for your daily life. Polka dots are already a basic accessory. You will just have to choose which color best matches your outfit.

77% Cotton 21% Nylon 2% Elastane