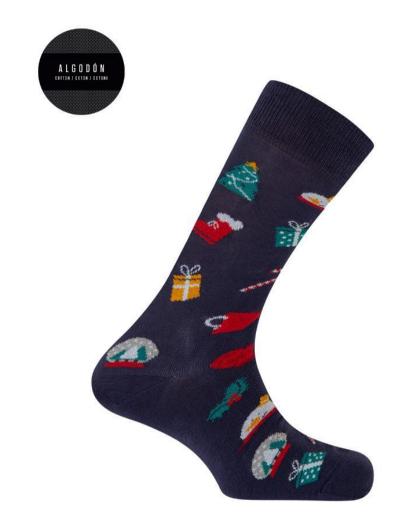

#### **Cotton socks - Christmas**

7395210

Like every year, Christmas arrives! And, Punto Blanco dresses your feet with the best Christmas decorations. Socks that you can wear to be at home and to go out. Happy Holidays!

80% Cotton 18% Nylon 2% Elastane

### 7395410