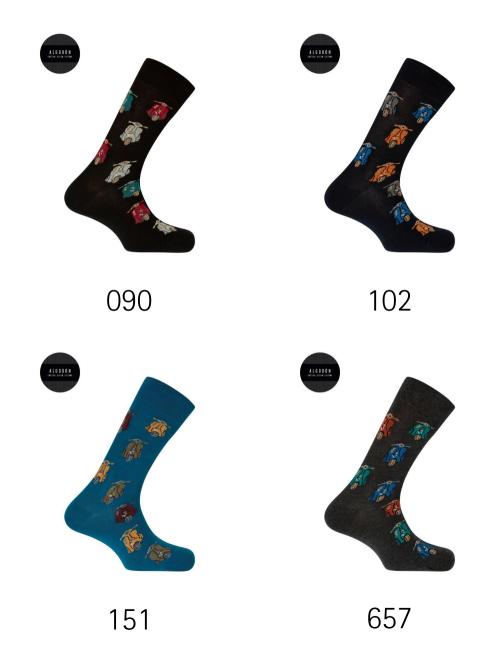

## Cotton socks - Dachshund dogs

7391010

If you are a lover of this peculiar breed of dog, you should know that these socks will give great personality to your looks, being a key complement to your image.

77% Cotton 21% Nylon 2% Elastane