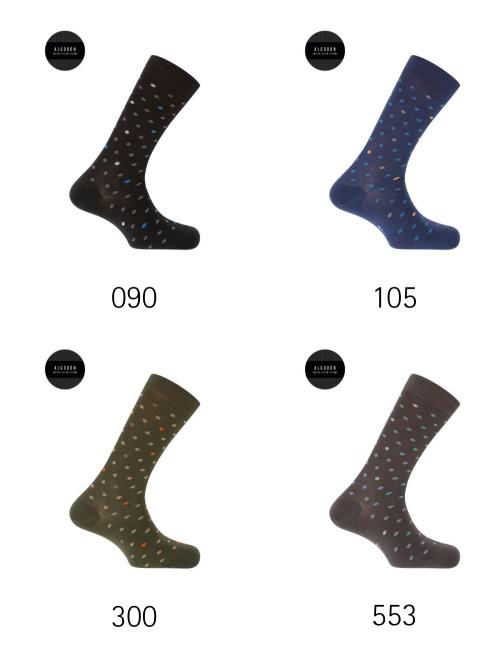

#### Cotton socks - polka dots

Socks that you will always want to have in your closet because they will become the most versatile garment for your daily life. Polka dots are already a basic accessory. You will just have to choose which color best matches your outfit.

77% Cotton 21% Nylon 2% Elastane