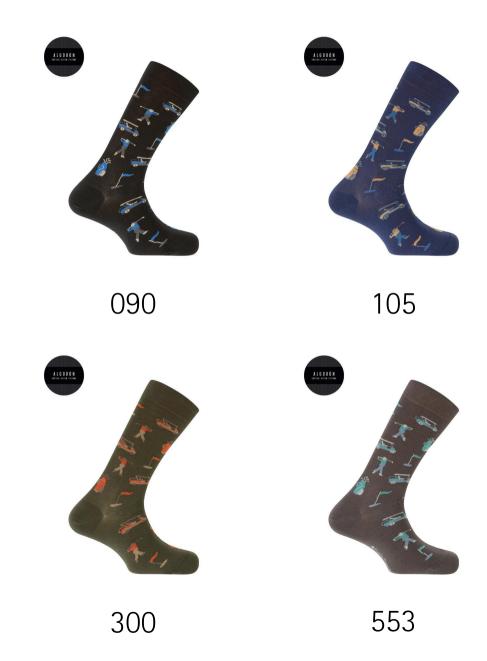

#### Cotton socks - golf

7391610

Grab your golf clubs and hit the course to play a few holes. If you like this sport you won't want to take these socks off all winter.

75% Cotton 23% Nylon 2% Elastane