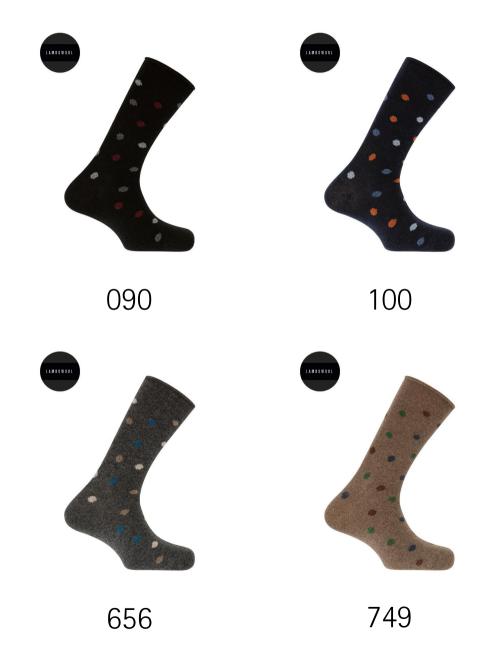

#### Wool socks - dots

Elegant, quality socks that have become a key complement to a good look. Don't put on the first sock you find in the drawer, pay attention and choose the one that goes best with your outfit.

44% Wool 30% Acrilic 24% Nylon 2% Elastane