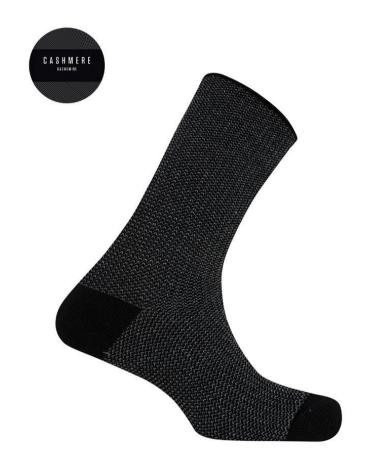

## Cashmere / wool socks - mini stripes

Cashmere wool cashmere socks. Without a cuff, the 1x1 channel makes the sock not tighten but does not fall off either. Perfect to pair with your boots all winter long.

39% Nylon 30% Viscose 26% Wool 4%Cashmere-1%Elastan

090 407