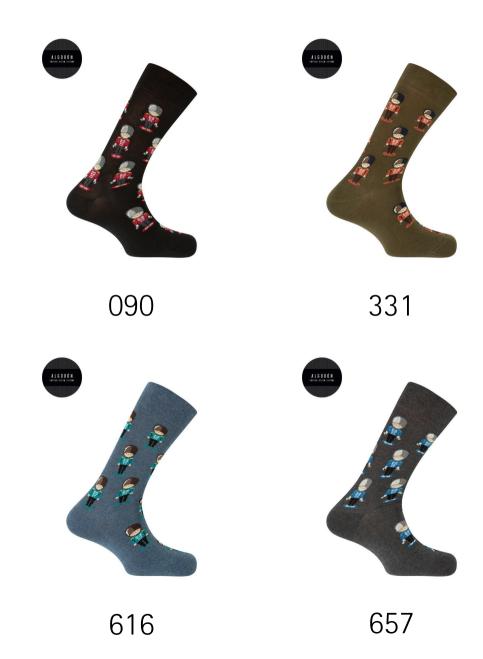

#### Cotton socks - lead soldier

7391110

These tin soldier socks will add personality to your otherwise dull outfits. An ideal accessory that you will want to have in your closet because it combines perfectly with your casual look.

79% Cotton 19% Nylon 2% Elastane