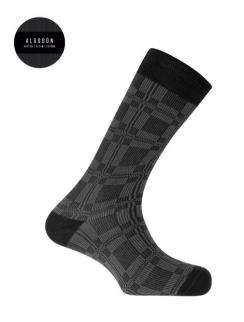

#### Cotton socks - checkered

How easy it is to create a beautiful look if we have the right basics. Elegant socks that convey sophistication through neutral colors such as black, brown and navy. You will get a sober as well as elegant look.

72% Cotton 26% Nylon 2% Elastane

090 100 402