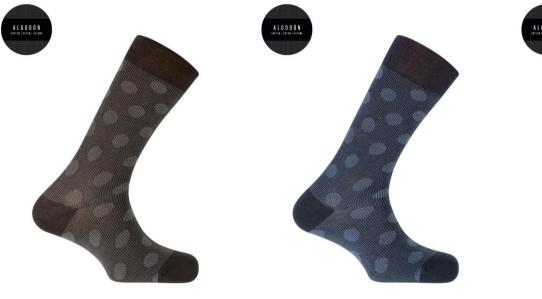

## Cashmere/wool socks – polka dots

7389310

Update your socks by getting inspired, like every season, by our collections. The quality and versatility of this collection make it an essential item in your wardrobe. And, an ally during the coldest winter days.

37% Nylon 31% Viscose 26% Wool 5%Cashmere-1%Elastan