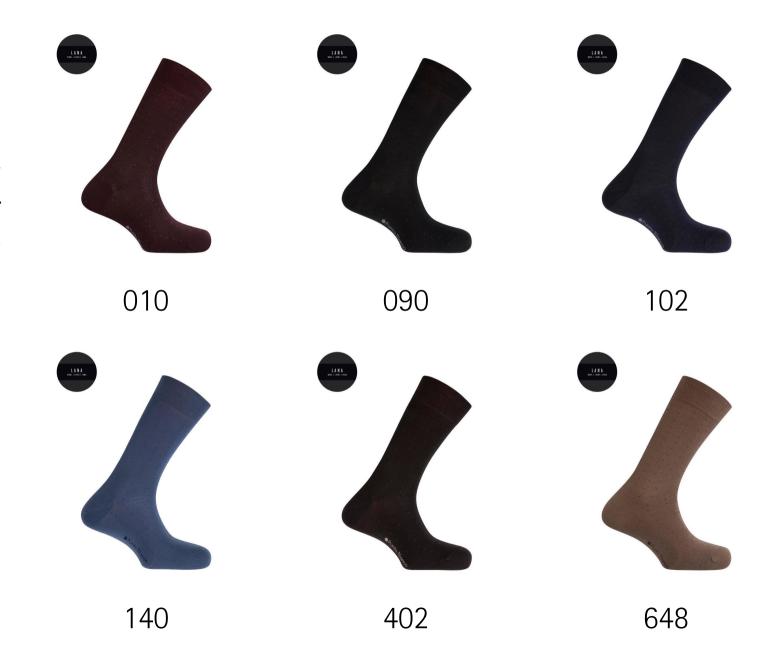

#### Cotton socks - checkered

How easy it is to create a beautiful look if we have the right basics. Elegant socks that convey sophistication through neutral colors such as black, brown and navy. You will get a sober as well as elegant look.

72% Cotton 26% Nylon 2% Elastane

090 100 402