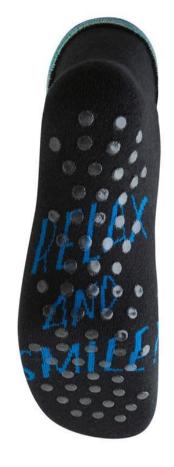

#### Cotton Socks - Non-slip

Short cotton socks. Non-slip and with striped cuffs. With silicone stitches on the sole of the foot to prevent slipping and curl inside for added comfort.

74% Cotton 23% Nylon 3% Elastane