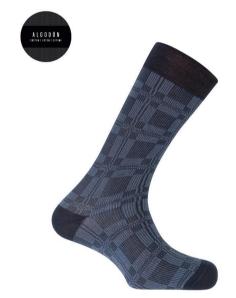

#### Cotton socks - checkered

How easy it is to create a beautiful look if we have the right basics. Elegant socks that convey sophistication through neutral colors such as black, brown and navy. You will get a sober as well as elegant look.

72% Cotton 26% Nylon 2% Elastane

090 100 402