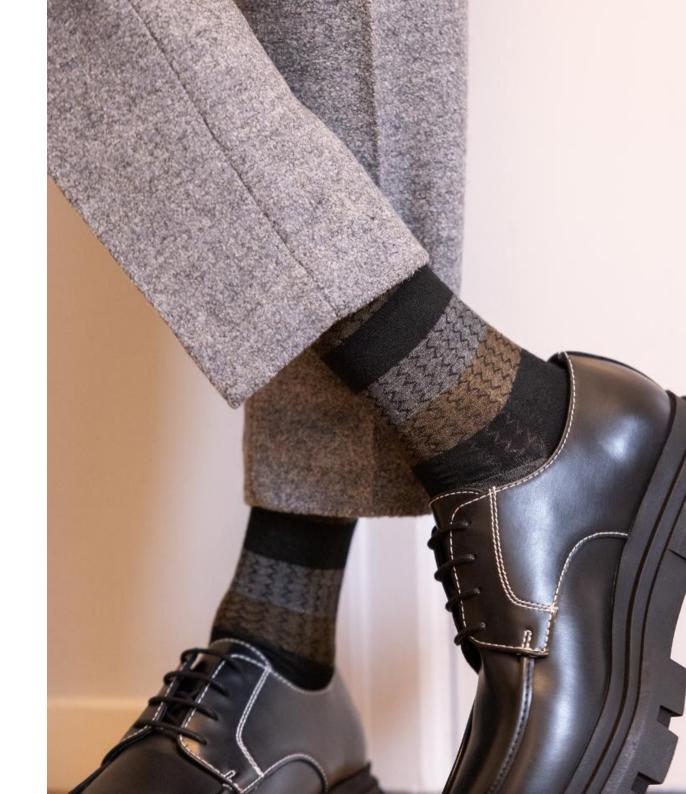

## Wool socks – stripes and zigzag

Elegant, quality socks that convey sophistication through neutral colors such as black, gray, brown and navy. With these socks you will get a sober yet elegant look perfect for any occasion.

44% Wool 29% Acrilic 26% Nylon 1% Elastane