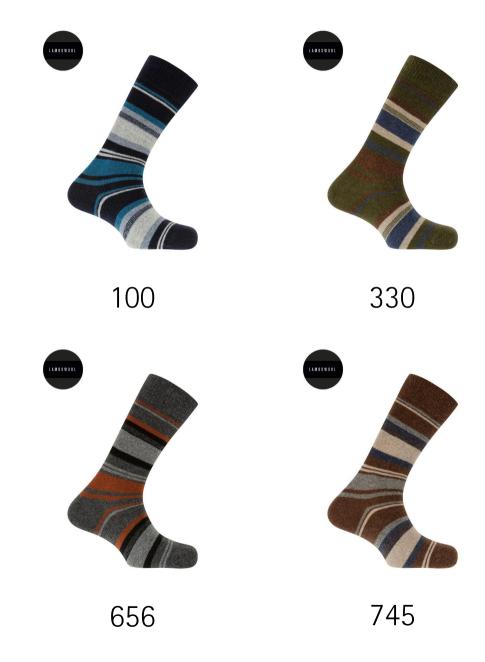

## Wool socks – stripes and zigzag

Elegant, quality socks that convey sophistication through neutral colors such as black, gray, brown and navy. With these socks you will get a sober yet elegant look perfect for any occasion.

44% Wool 29% Acrilic 26% Nylon 1% Elastane